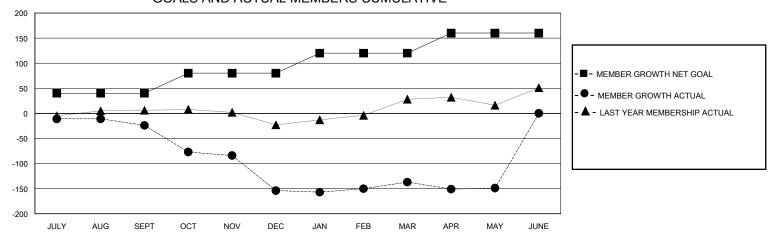

## GOALS AND ACTUAL MEMBERS CUMULATIVE

| DROPPED CLUBS: 6 |     | 48 CLUBS OF 99 ADDED 1 OR MORE<br>NEW MEMBERS | GENDER DISTRIBUTION  MALE 1,173 (71.61%) |                 |     |
|------------------|-----|-----------------------------------------------|------------------------------------------|-----------------|-----|
|                  |     |                                               | MALE                                     | 1,173 (71.0170) |     |
|                  |     |                                               | FEMALE                                   | 464 (28.33%)    |     |
| DROPPED MEMBERS  |     |                                               |                                          |                 |     |
| DECEASED         | 22  | CLICK HERE FOR CUMULATIVE                     | TOTAL FAMILY UNIT MEMBERS                |                 | 228 |
| CLUB CANCELLED   | 0   | MEMBERSHIP DATA                               |                                          | O DANGNO HALE   | 116 |
| OTHER            | 296 |                                               | FAMILY MEMBERS                           | S PAYING HALF   | 116 |
| TOTAL            | 318 |                                               |                                          |                 |     |

|     | 1   | $\sim$ $^{\wedge}$ |  |
|-----|-----|--------------------|--|
| GN  |     | L.A                |  |
| 011 | • • | ٠, ١               |  |

| Clubs                 |               |           |               |                       | Men                    | nbers                   |                                                    |
|-----------------------|---------------|-----------|---------------|-----------------------|------------------------|-------------------------|----------------------------------------------------|
| RESULTS FOR 2023-2024 |               |           |               | RESULTS FOR 2023-2024 |                        |                         |                                                    |
| QUARTER               | NEW CLUB GOAL | NEW CLUBS | DROPPED CLUBS | QUARTER MEMI          | BER GROWTH NET<br>GOAL | MEMBER GROWTH<br>ACTUAL | DROPPED<br>MEMBERS ACTUAL<br>(including transfers) |
| JULY/AUG/SEPT         | 0             | 0         | 0             | JULY/AUG/SEPT         | 40                     | 41                      | 55                                                 |
| OCT/NOV/DEC           | 0             | 0         | 1             | OCT/NOV/DEC           | 40                     | 60                      | 166                                                |
| JAN/FEB/MAR           | 0             | 0         | 2             | JAN/FEB/MAR           | 40                     | 116                     | 51                                                 |
| APR/MAY/JUNE          | 1             | 1         | 3             | APR/MAY/JUNE          | 40                     | 68                      | 46                                                 |