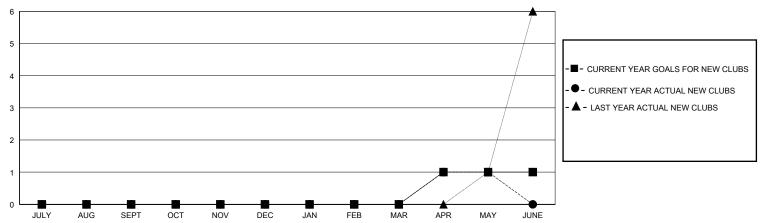

## GOALS AND ACTUAL NEW CLUBS CUMULATIVE

|     | 1   | $\sim$ $^{\wedge}$ |  |
|-----|-----|--------------------|--|
| GN  |     | L.A                |  |
| 011 | • • | ٠, ١               |  |

| Clubs                 |               |           |               |                       | Men                    | nbers                   |                                                    |
|-----------------------|---------------|-----------|---------------|-----------------------|------------------------|-------------------------|----------------------------------------------------|
| RESULTS FOR 2023-2024 |               |           |               | RESULTS FOR 2023-2024 |                        |                         |                                                    |
| QUARTER               | NEW CLUB GOAL | NEW CLUBS | DROPPED CLUBS | QUARTER MEMI          | BER GROWTH NET<br>GOAL | MEMBER GROWTH<br>ACTUAL | DROPPED<br>MEMBERS ACTUAL<br>(including transfers) |
| JULY/AUG/SEPT         | 0             | 0         | 0             | JULY/AUG/SEPT         | 40                     | 41                      | 55                                                 |
| OCT/NOV/DEC           | 0             | 0         | 1             | OCT/NOV/DEC           | 40                     | 60                      | 166                                                |
| JAN/FEB/MAR           | 0             | 0         | 2             | JAN/FEB/MAR           | 40                     | 116                     | 51                                                 |
| APR/MAY/JUNE          | 1             | 1         | 3             | APR/MAY/JUNE          | 40                     | 68                      | 46                                                 |